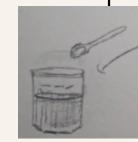

#### STEP 2

add the espresso shot

### STEP 3

add the sweetened condensed milk