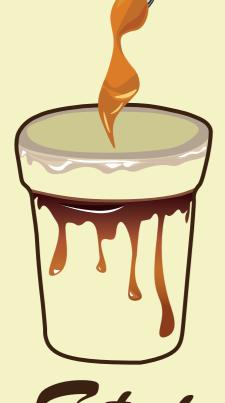

#### Instructions:

- 1. let the caramel flow to the bottom and around the edges of the glass
- 2. add the espresso shot
- 3. add the sweetened condensed milk
- 4. mix until the mixture is frothy
- 5. add the ice cubes
- 6. pour the almond milk up to 3 centimeters from the edge
- 7. add whipped cream (optional), don't forget the straw!
- 8. And enjoy!

#### ENJOY!

let the caramel flow to the bottom and around the edges of the glass