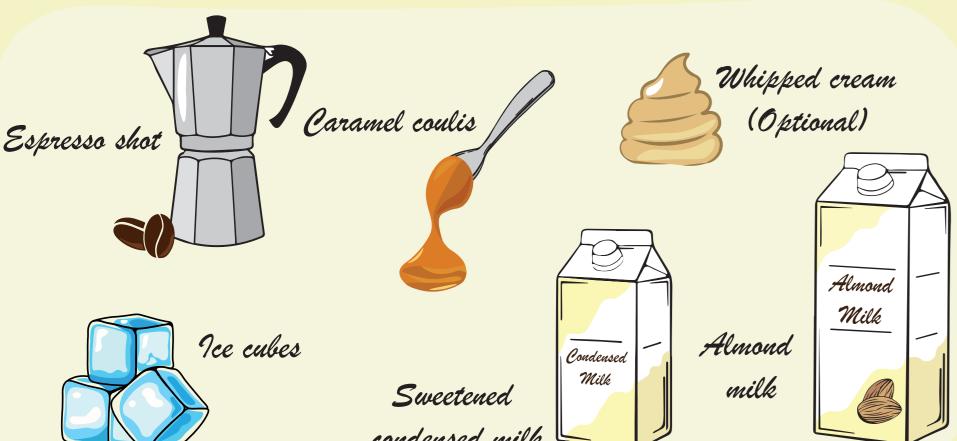

### Ingredients

### Ingredients:

- a shot of espresso (very strong)
- a spoonful of caramel coulis
- ice cubes
- a spoonful of sweetened condensed milk
- almond milk
- whipped cream (optional)