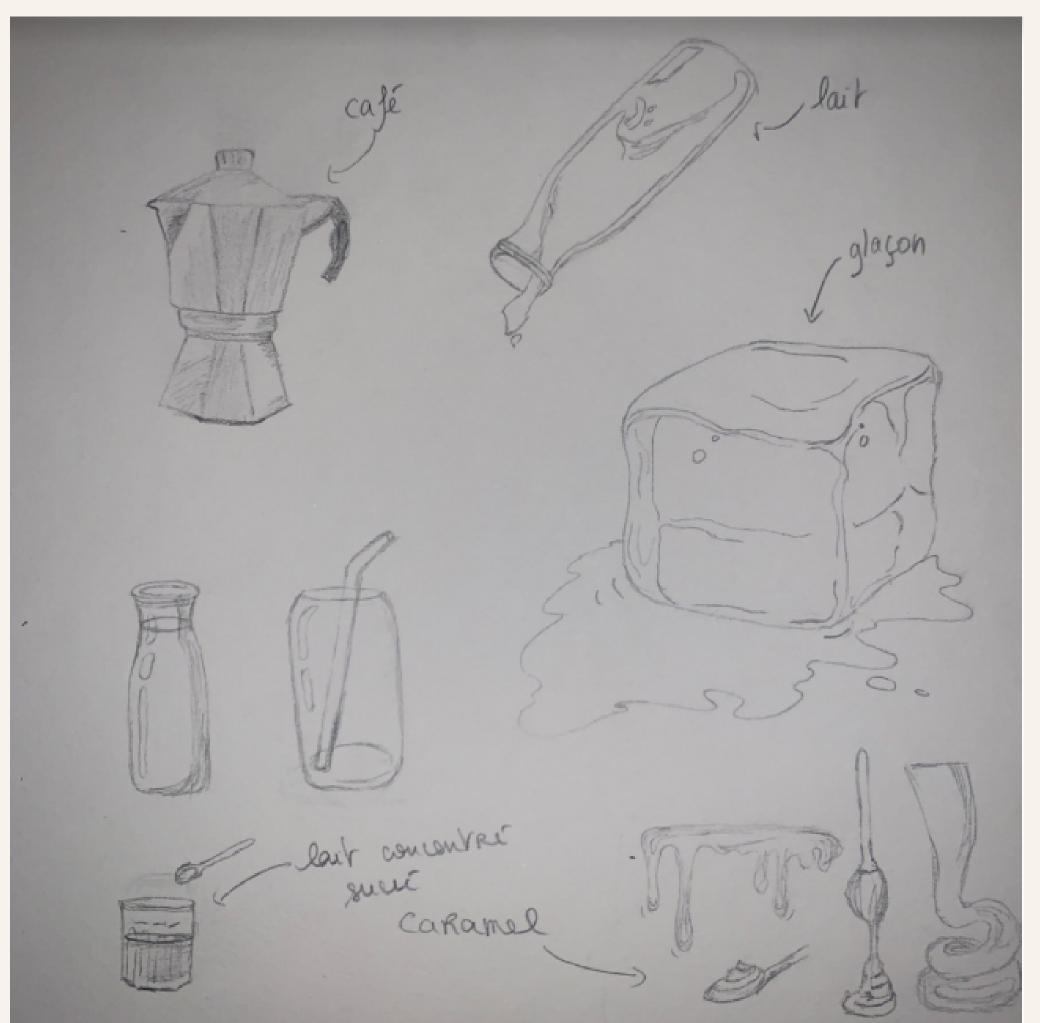

### Ingredients:

- a shot of espresso (very strong)
- a spoonful of caramel coulis
- ice cubes
- a spoonful of sweetened condensed milk
- almond milk
- whipped cream (optional)

#### **INGREDIENTS**