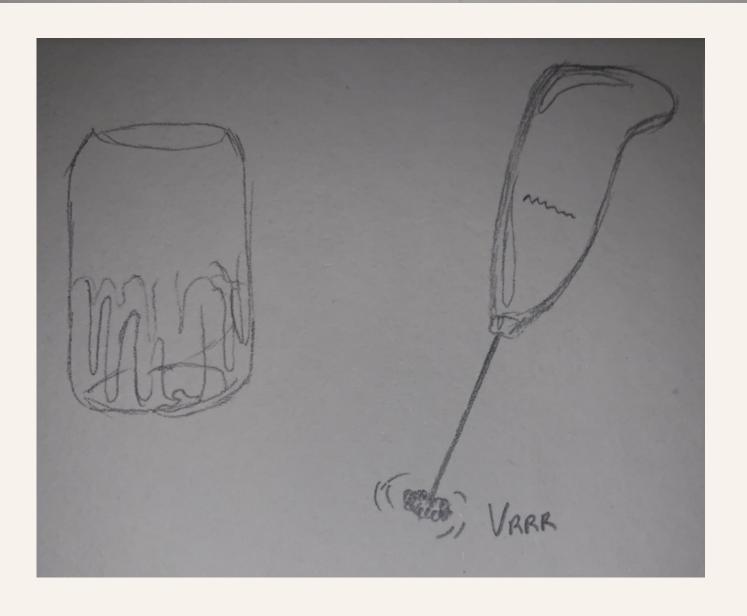

Step 5

Step 3

Step 4

VRRR

Add the ice cubes

Add the sweetened condensed milk

#### STEP 4

mix until the mixture is frothy

add the ice cubes