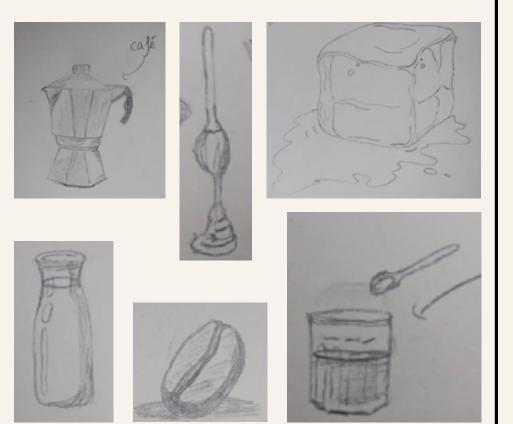

### Ingredients:

- a shot of espresso (very strong)
- a spoonful of caramel coulis
- ice cubes
- a spoonful of sweetened condensed milk
- almond milk
- whipped cream (optional)

#### **INGREDIENTS**