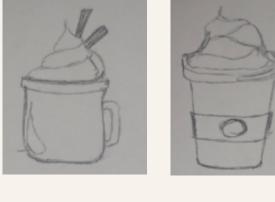

e cubes

Add the sweetened condensed milk





## The iced latte coffee recipe

WR209

PRESENTED BY

Massia Chemlal

## The recipe

### Ingredients:

- a shot of espresso (very strong)
- a spoonful of caramel coulis
- ice cubes
- a spoonful of sweetened condensed milk
- almond milk
- whipped cream (optional)

#### Instructions:

- 1. let the caramel flow to the bottom and around the edges of the glass
- 2. add the espresso shot
- 3. add the sweetened condensed milk
- 4. mix until the mixture is frothy
- 5. add the ice cubes
- 6. pour the almond milk up to 3 centimeters from the edge
- 7. add whipped cream (optional), don't forget the straw!
- 8. And enjoy!







Iced



#EBD9B6



#894806





### The sketches









## little (Seed latte coffee)

#### **INGREDIENTS**





#### ENJOY!









let the caramel flow to the bottom and around the edges of the glass









#### STEP 7

add whipped cream (optional), don't forget the straw!



#### STEP 6

pour the almond milk up to 3 centimeters from the edge



#### STEP 2



add the espresso shot



### STEP 3

add the sweetened condensed milk



#### STEP 4

mix until the mixture is frothy



add the ice cubes