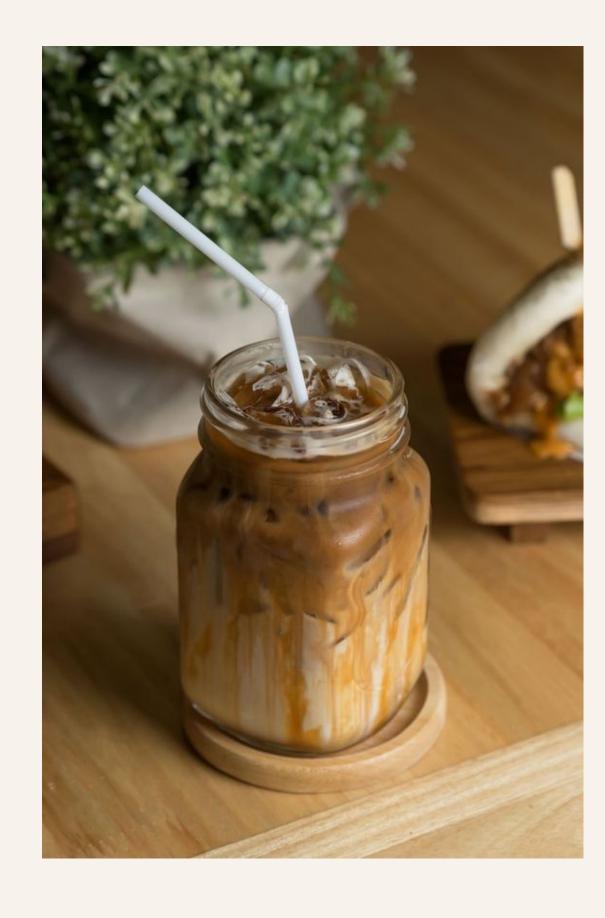

### Ingredients:

- a shot of espresso (very strong)
- a spoonful of caramel coulis
- ice cubes
- a spoonful of sweetened condensed milk
- almond milk
- whipped cream (optional)

#### Instructions:

- 1. let the caramel flow to the bottom and around the edges of the glass
- 2. add the espresso shot
- 3. add the sweetened condensed milk
- 4. mix until the mixture is frothy
- 5. add the ice cubes
- 6. pour the almond milk up to 3 centimeters from the edge
- 7. add whipped cream (optional), don't forget the straw!
- 8. And enjoy!