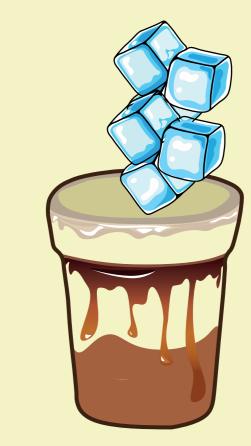

Step 5

Step 3

Step 4

VRRR

Add the ice cubes

Add the sweetened condensed milk

#### Instructions:

- 1. let the caramel flow to the bottom and around the edges of the glass
- 2. add the espresso shot
- 3. add the sweetened condensed milk
- 4. mix until the mixture is frothy
- 5. add the ice cubes
- 6. pour the almond milk up to 3 centimeters from the edge
- 7. add whipped cream (optional), don't forget the straw!
- 8. And enjoy!