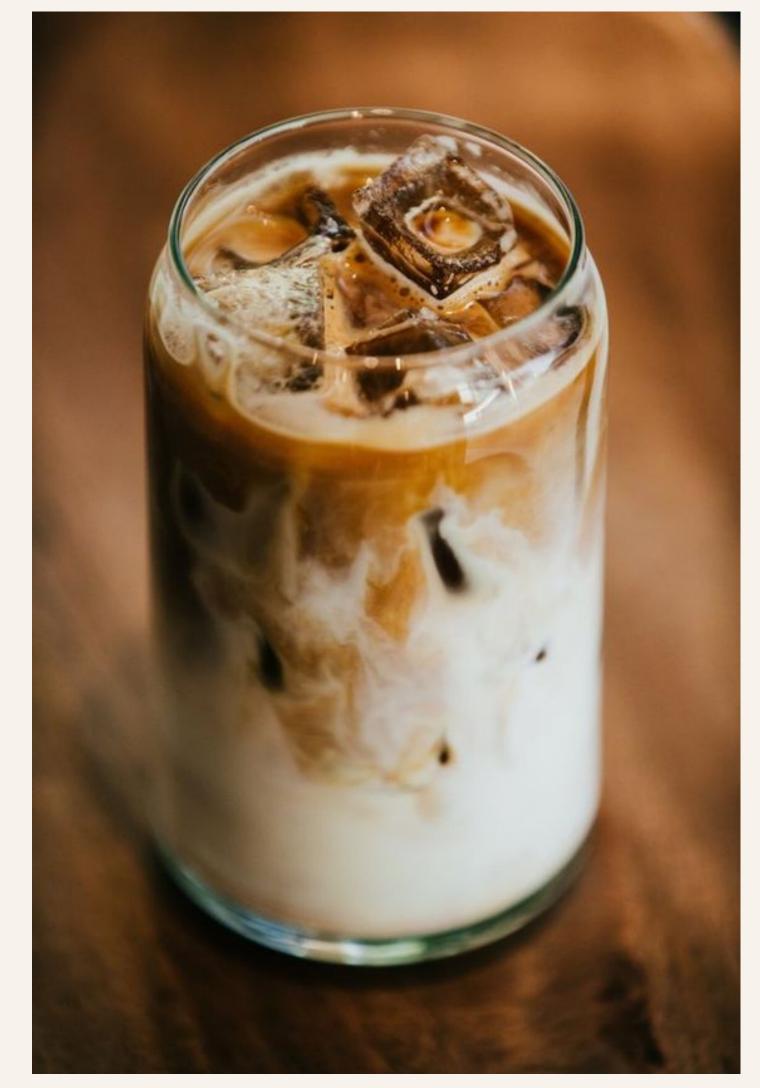

### Ingredients:

- a shot of espresso (very strong)
- a spoonful of caramel coulis
- ice cubes
- a spoonful of sweetened condensed milk
- almond milk
- whipped cream (optional)

#### Instructions:

- 1. let the caramel flow to the bottom and around the edges of the glass
- 2. add the espresso shot
- 3. add the sweetened condensed milk
- 4. mix until the mixture is frothy
- 5. add the ice cubes
- 6. pour the almond milk up to 3 centimeters from the edge
- 7. add whipped cream (optional), don't forget the straw!
- 8. And enjoy!