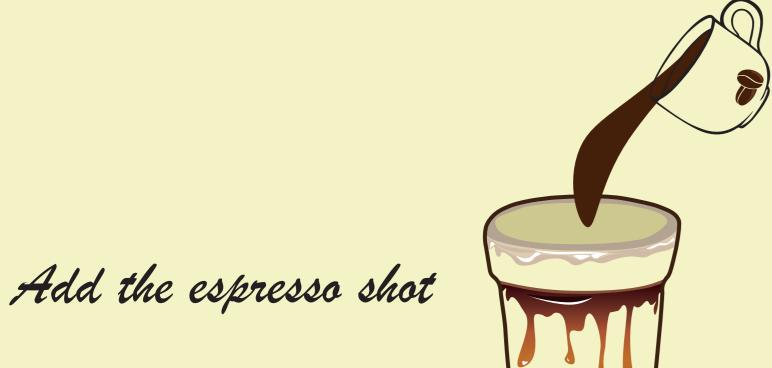

#### Instructions:

- 1. let the caramel flow to the bottom and around the edges of the glass
- 2. add the espresso shot
- 3. add the sweetened condensed milk
- 4. mix until the mixture is frothy
- 5. add the ice cubes
- 6. pour the almond milk up to 3 centimeters from the edge
- 7. add whipped cream (optional), don't forget the straw!
- 8. And enjoy!

#### STEP 2

add the espresso shot