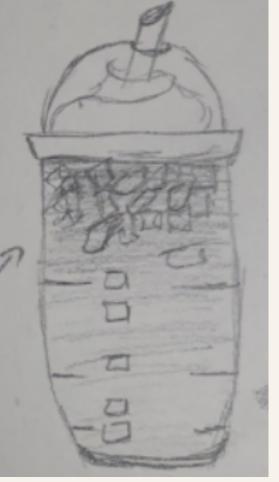

# Sced Latte Coffee

Enjoy!

Add whipped cream (optional),
don't forget the straw!

Step 6

Let the caramel
flow to the bottom
and around the
edges of the glass

Step 2

Pour the almond milk up to 3 centimeters from the edge

Step 5

Step 3

Step 4

VRRR

Add the ice cubes

Add the sweetened condensed milk

#### Instructions:

- 1. let the caramel flow to the bottom and around the edges of the glass
- 2. add the espresso shot
- 3. add the sweetened condensed milk
- 4. mix until the mixture is frothy
- 5. add the ice cubes
- 6. pour the almond milk up to 3 centimeters from the edge
- 7. add whipped cream (optional), don't forget the straw!
- 8. And enjoy!