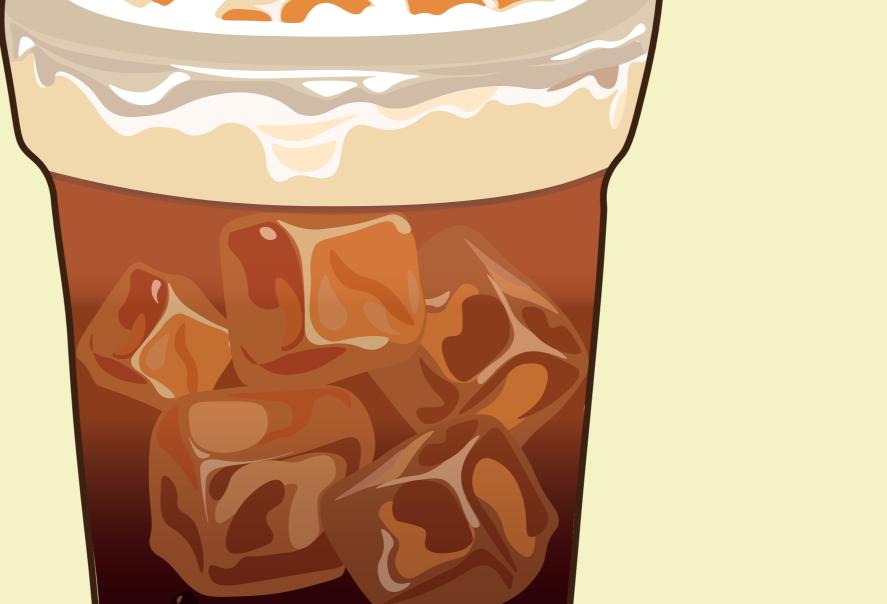

#### Instructions:

- 1. let the caramel flow to the bottom and around the edges of the glass
- 2. add the espresso shot
- 3. add the sweetened condensed milk
- 4. mix until the mixture is frothy
- 5. add the ice cubes
- 6. pour the almond milk up to 3 centimeters from the edge
- 7. add whipped cream (optional), don't forget the straw!
- 8. And enjoy!

#### STEP 2

add the espresso shot