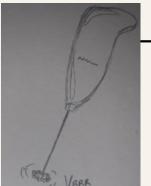

# Sced Latte Coffee

Enjoy!

Add whipped cream (optional),
don't forget the straw!

Step 6

Let the caramel
flow to the bottom
and around the
edges of the glass

Step 2

Pour the almond milk up to 3 centimeters from the edge

Step 5

Step 3

Step 4

VRRR

Add the ice cubes

Add the sweetened condensed milk