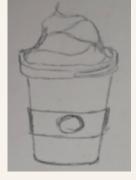

cubes

Add the sweetened condensed milk





## The iced latte coffee recipe

WR209

PRESENTED BY

Massia Chemlal

## The recipe

### Ingredients:

- a shot of espresso (very strong)
- a spoonful of caramel coulis
- ice cubes
- a spoonful of sweetened condensed milk
- almond milk
- whipped cream (optional)

#### Instructions:

- 1. let the caramel flow to the bottom and around the edges of the glass
- 2. add the espresso shot
- 3. add the sweetened condensed milk
- 4. mix until the mixture is frothy
- 5. add the ice cubes
- 6. pour the almond milk up to 3 centimeters from the edge
- 7. add whipped cream (optional), don't forget the straw!
- 8. And enjoy!







Iced



#EBD9B6



#894806





### The sketches









## little (Seed latte coffee)

#### **INGREDIENTS**





#### ENJOY!









let the caramel flow to the bottom and around the edges of the glass









#### STEP 7

add whipped cream (optional), don't forget the straw!



#### STEP 6

pour the almond milk up to 3 centimeters from the edge



#### STEP 2



add the espresso shot



### STEP 3

add the sweetened condensed milk



#### STEP 4

mix until the mixture is frothy



add the ice cubes