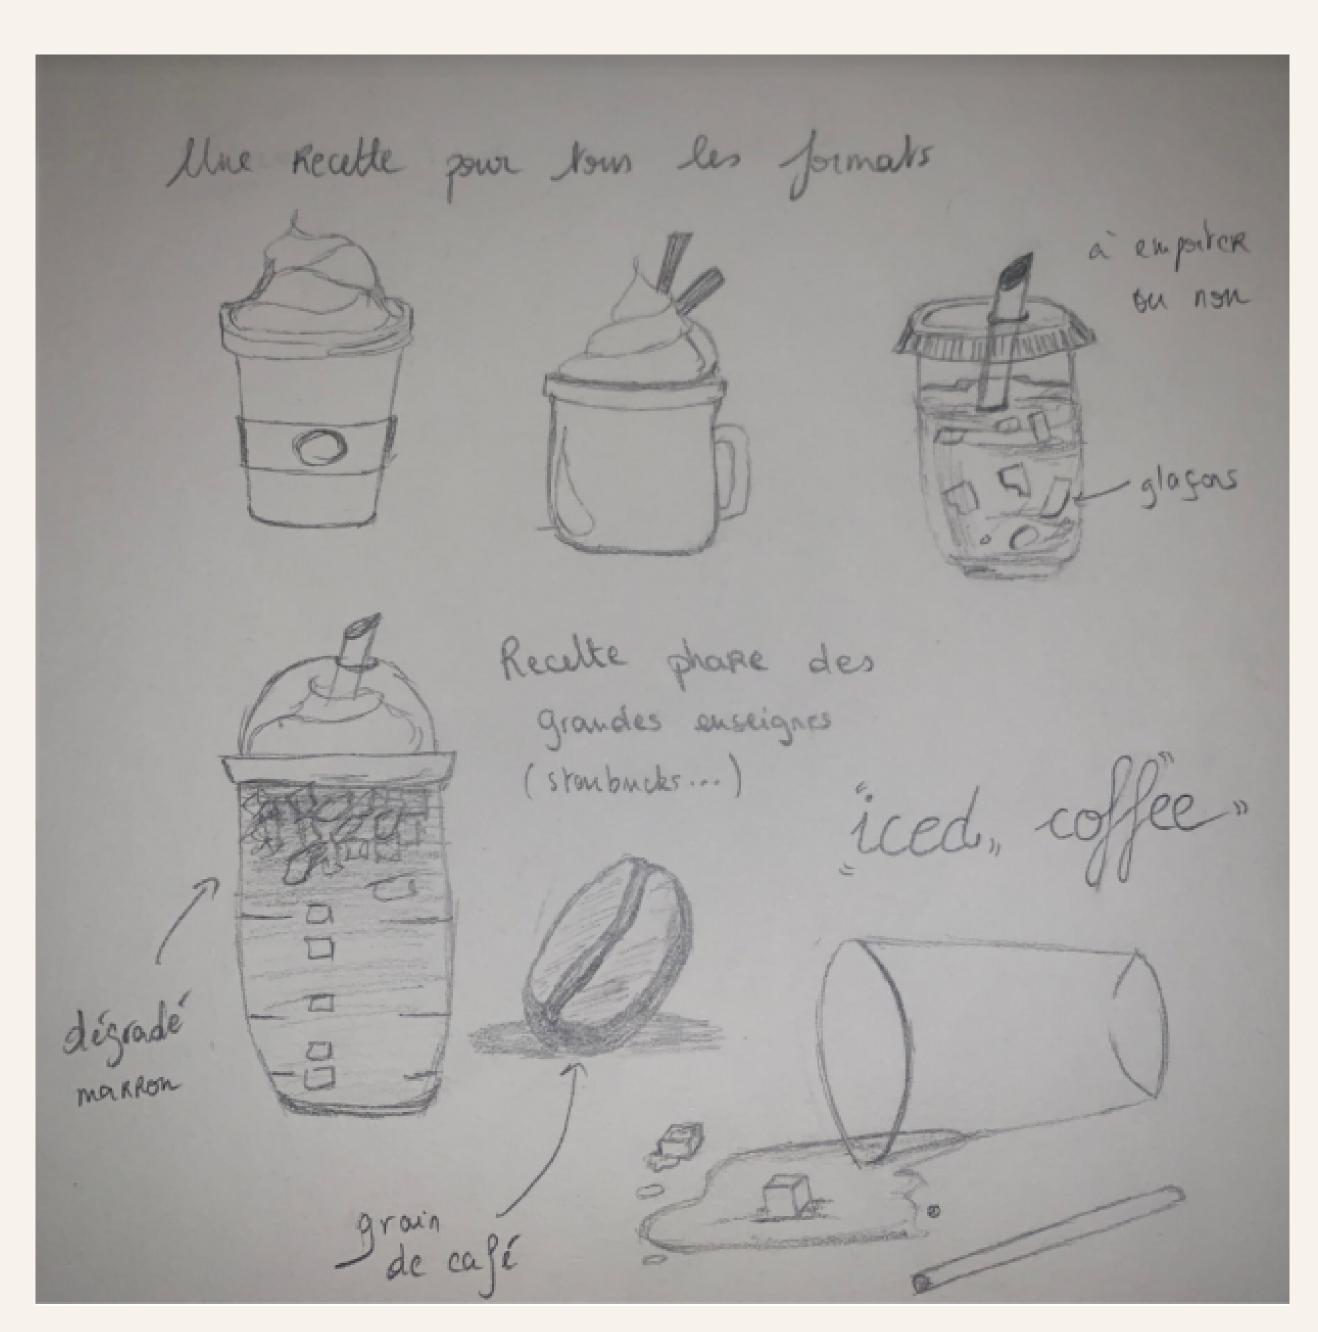

to 3 centimeters from the edge

Step 5



Step 3

Step 4



VRRR

Add the ice cubes

Add the sweetened condensed milk





## The iced latte coffee recipe

WR209

PRESENTED BY

Massia Chemlal

## The recipe

### Ingredients:

- a shot of espresso (very strong)
- a spoonful of caramel coulis
- ice cubes
- a spoonful of sweetened condensed milk
- almond milk
- whipped cream (optional)

#### Instructions:

- 1. let the caramel flow to the bottom and around the edges of the glass
- 2. add the espresso shot
- 3. add the sweetened condensed milk
- 4. mix until the mixture is frothy
- 5. add the ice cubes
- 6. pour the almond milk up to 3 centimeters from the edge
- 7. add whipped cream (optional), don't forget the straw!
- 8. And enjoy!







Iced



#EBD9B6



#894806





### The sketches









## little (Seed latte coffee)

#### **INGREDIENTS**





#### ENJOY!









let the caramel flow to the bottom and around the edges of the glass









#### STEP 7

add whipped cream (optional), don't forget the straw!



#### STEP 6

pour the almond milk up to 3 centimeters from the edge



#### STEP 2



add the espresso shot



### STEP 3

add the sweetened condensed milk



#### STEP 4

mix until the mixture is frothy



add the ice cubes