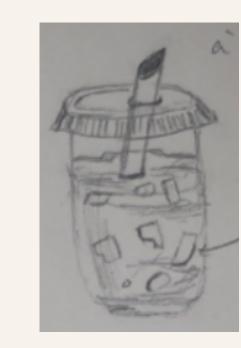

209

PRESENTED BY

Massia Chemlal

## The recipe

### Ingredients:

- a shot of espresso (very strong)
- a spoonful of caramel coulis
- ice cubes
- a spoonful of sweetened condensed milk
- almond milk
- whipped cream (optional)

#### Instructions:

- 1. let the caramel flow to the bottom and around the edges of the glass
- 2. add the espresso shot
- 3. add the sweetened condensed milk
- 4. mix until the mixture is frothy
- 5. add the ice cubes
- 6. pour the almond milk up to 3 centimeters from the edge
- 7. add whipped cream (optional), don't forget the straw!
- 8. And enjoy!







Iced



#EBD9B6



#894806





### The sketches









## little (Seed latte coffee)

#### **INGREDIENTS**





#### ENJOY!









let the caramel flow to the bottom and around the edges of the glass









#### STEP 7

add whipped cream (optional), don't forget the straw!



#### STEP 6

pour the almond milk up to 3 centimeters from the edge



#### STEP 2



add the espresso shot



### STEP 3

add the sweetened condensed milk



#### STEP 4

mix until the mixture is frothy



add the ice cubes