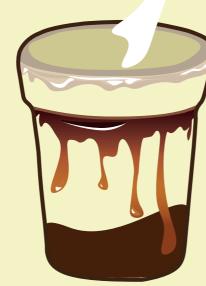

#### Instructions:

- 1. let the caramel flow to the bottom and around the edges of the glass
- 2. add the espresso shot
- 3. add the sweetened condensed milk
- 4. mix until the mixture is frothy
- 5. add the ice cubes
- 6. pour the almond milk up to 3 centimeters from the edge
- 7. add whipped cream (optional), don't forget the straw!
- 8. And enjoy!

#### STEP 6

pour the almond milk up to 3 centimeters from the edge