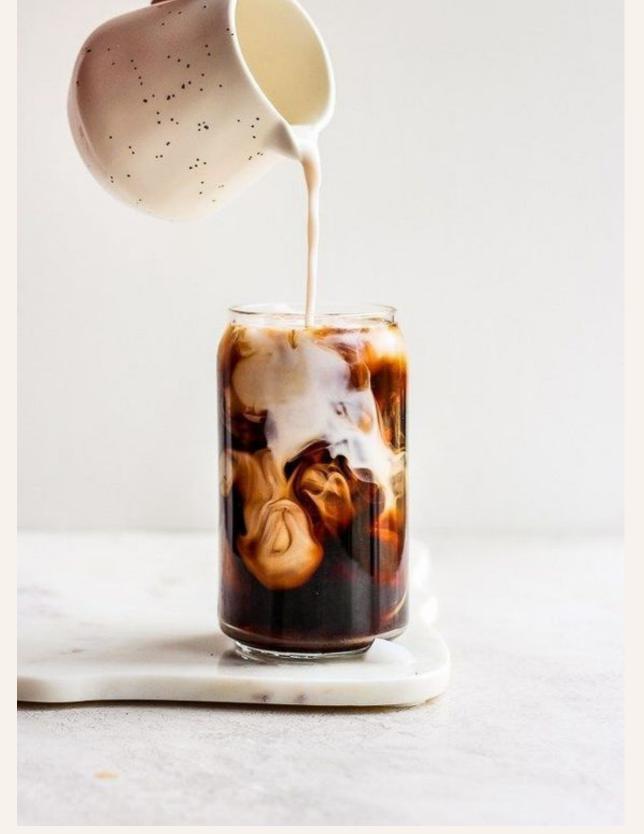

# Sced Latte Coffee

Enjoy!

Add whipped cream (optional),
don't forget the straw!

Step 6

Let the caramel
flow to the bottom
and around the
edges of the glass

Step 2

Pour the almond milk up to 3 centimeters from the edge

Step 5

Step 3

Step 4

VRRR

Add the ice cubes

Add the sweetened condensed milk

#### Instructions:

- 1. let the caramel flow to the bottom and around the edges of the glass
- 2. add the espresso shot
- 3. add the sweetened condensed milk
- 4. mix until the mixture is frothy
- 5. add the ice cubes
- 6. pour the almond milk up to 3 centimeters from the edge
- 7. add whipped cream (optional), don't forget the straw!
- 8. And enjoy!